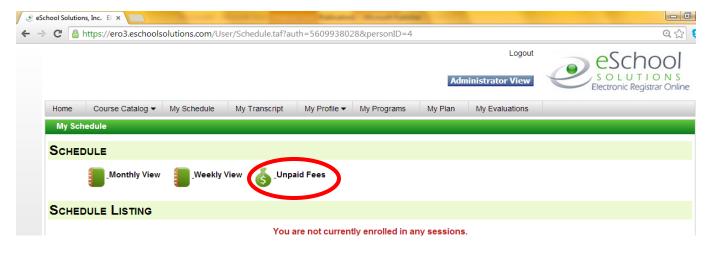

**PAYMENT INFO:** You may pay within the online registration system through PayPal. Once you have registered for the course, a PayPal button will appear, or click on **My Schedule** then **\$ Unpaid Fees**. You will see a button "**PayPal Click here to pay**." If you have a PayPal account you can login. If you would rather pay by credit card, that option is on the left.

5) Then click on \$ View Unpaid Courses.

**6)** Any courses you need to pay for will show up here. Click on the **PayPal button** to pay either through your PayPal account or through a credit card. **NOTE:** PayPal was turned on June 8, 2010. Any course prior to that may show up as needing to be paid. These should have already been taken care of through the WHRO offices. Please disregard or call 866.559.2353 with any concerns.