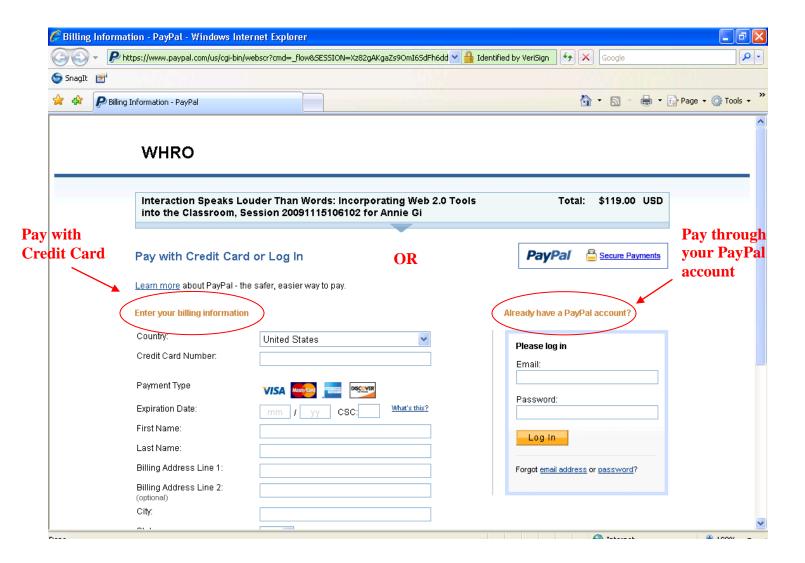

**PAYMENT INFO:** You may pay within the online registration system through PayPal. Once you have registered for the course, a PayPal button will appear, or click on **My Schedule** then **\$ Unpaid Fees**. You will see a button "**PayPal Click here to pay**." If you have a PayPal account you can login. If you would rather pay by credit card, that option is on the left.

5) Then click on \$ View Unpaid Courses.

**6)** Any courses you need to pay for will show up here. Click on the **PayPal button** to pay either through your PayPal account or through a credit card. **NOTE:** PayPal was turned on June 8, 2010. Any course prior to that may show up as needing to be paid. These should have already been taken care of through the WHRO offices. Please disregard or call 866.559.2353 with any concerns.