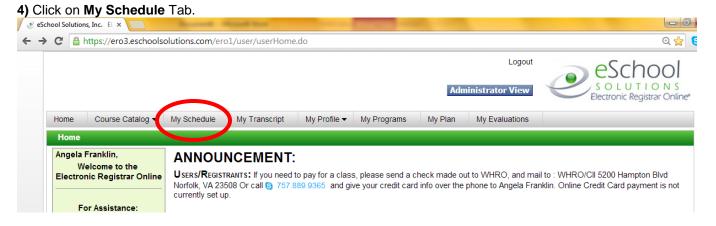

- 1) Go to http://education.whro.org/ero-login
- 2) Click on Existing User
- 3) Login to the system using your UserID and PIN that you created when you created your profile.

**User ID:** birth date (MMDD) + last 4 digits of SSN - (example-12141234) **PIN:** last four digits of home telephone (or cell) - (example - 1234)